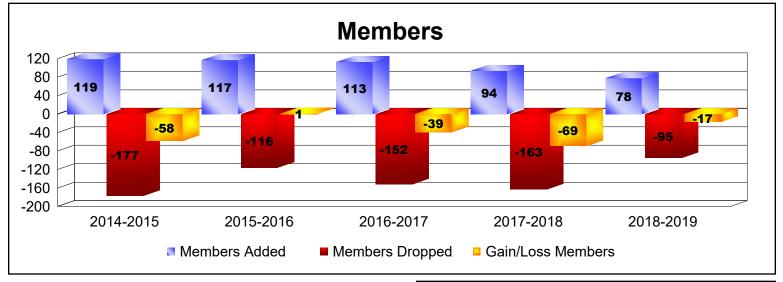

## As of June 2019 Cumulative

| Year      | New<br>Clubs | Dropped<br>Clubs | Gain/<br>Loss<br>Clubs | New<br>Members | Charter<br>Members | Reinstate<br>Members | Transfer<br>Members | Total<br>Member<br>Added | Total<br>Members<br>Dropped | Gain/<br>Loss<br>Members |
|-----------|--------------|------------------|------------------------|----------------|--------------------|----------------------|---------------------|--------------------------|-----------------------------|--------------------------|
| 2014-2015 | 0            | -1               | -1                     | 101            | 1                  | 6                    | 11                  | 119                      | -177                        | -58                      |
| 2015-2016 | 0            | -1               | -1                     | 106            | 1                  | 2                    | 8                   | 117                      | -116                        | 1                        |
| 2016-2017 | 0            | -1               | -1                     | 98             | 1                  | 8                    | 6                   | 113                      | -152                        | -39                      |
| 2017-2018 | 0            | -1               | -1                     | 89             | 0                  | 1                    | 4                   | 94                       | -163                        | -69                      |
| 2018-2019 | 0            | 0                | 0                      | 66             | 0                  | 8                    | 4                   | 78                       | -95                         | -17                      |
| Average   | 0            | -1               | -1                     | 92             | 1                  | 5                    | 7                   | 104                      | -141                        | -36                      |