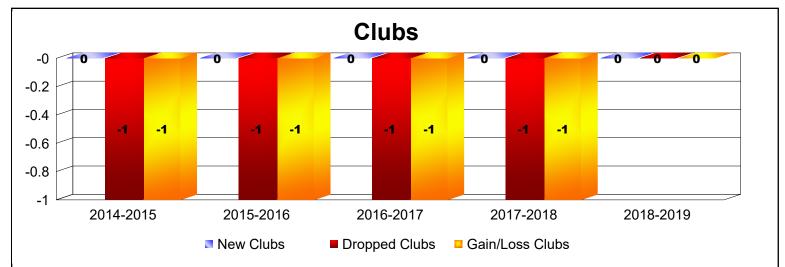

## As of June 2019 Cumulative

| Year      | New<br>Clubs | Dropped<br>Clubs | Gain/<br>Loss<br>Clubs | New<br>Members | Charter<br>Members | Reinstate<br>Members | Transfer<br>Members | Total<br>Member<br>Added | Total<br>Members<br>Dropped | Gain/<br>Loss<br>Members |
|-----------|--------------|------------------|------------------------|----------------|--------------------|----------------------|---------------------|--------------------------|-----------------------------|--------------------------|
| 2014-2015 | 0            | -1               | -1                     | 101            | 1                  | 6                    | 11                  | 119                      | -177                        | -58                      |
| 2015-2016 | 0            | -1               | -1                     | 106            | 1                  | 2                    | 8                   | 117                      | -116                        | 1                        |
| 2016-2017 | 0            | -1               | -1                     | 98             | 1                  | 8                    | 6                   | 113                      | -152                        | -39                      |
| 2017-2018 | 0            | -1               | -1                     | 89             | 0                  | 1                    | 4                   | 94                       | -163                        | -69                      |
| 2018-2019 | 0            | 0                | 0                      | 66             | 0                  | 8                    | 4                   | 78                       | -95                         | -17                      |
| Average   | 0            | -1               | -1                     | 92             | 1                  | 5                    | 7                   | 104                      | -141                        | -36                      |